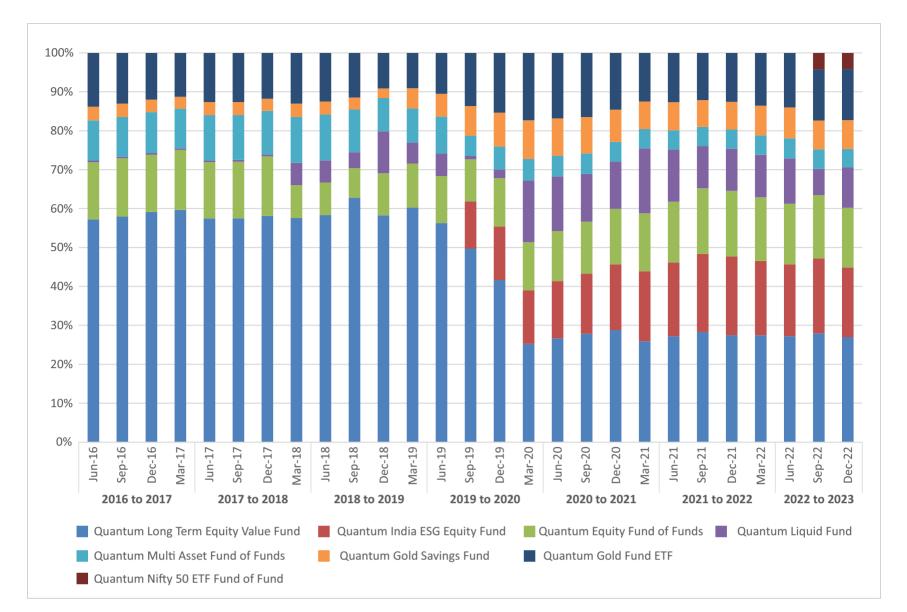

| Period       | Month  | Quantum Long<br>Term Equity Value<br>Fund | Quantum India<br>ESG Equity Fund | Quantum Equity<br>Fund of Funds | Quantum Liquid<br>Fund | Quantum Multi<br>Asset Fund of<br>Funds | Quantum Gold<br>Savings Fund | Quantum Gold<br>Fund ETF | Quantum Nifty<br>50 ETF Fund of<br>Fund | Total (%) |
|--------------|--------|-------------------------------------------|----------------------------------|---------------------------------|------------------------|-----------------------------------------|------------------------------|--------------------------|-----------------------------------------|-----------|
| 2016 to 2017 | Jun-16 | 57%                                       | 0%                               | 15%                             | 0%                     | 10%                                     | 4%                           | 14%                      | 0%                                      | 100%      |
|              | Sep-16 | 58%                                       | 0%                               | 15%                             | 0%                     | 10%                                     | 3%                           | 13%                      | 0%                                      | 100%      |
|              | Dec-16 | 59%                                       | 0%                               | 15%                             | 0%                     | 11%                                     | 3%                           | 12%                      | 0%                                      | 100%      |
|              | Mar-17 | 60%                                       | 0%                               | 15%                             | 0%                     | 10%                                     | 3%                           | 11%                      | 0%                                      | 100%      |
| 2017 to 2018 | Jun-17 | 57%                                       | 0%                               | 14%                             | 0%                     | 12%                                     | 3%                           | 13%                      | 0%                                      | 100%      |
|              | Sep-17 | 58%                                       | 0%                               | 15%                             | 0%                     | 12%                                     | 3%                           | 13%                      | 0%                                      | 100%      |
|              | Dec-17 | 58%                                       | 0%                               | 15%                             | 0%                     | 11%                                     | 3%                           | 12%                      | 0%                                      | 100%      |
|              | Mar-18 | 58%                                       | 0%                               | 8%                              | 6%                     | 12%                                     | 3%                           | 13%                      | 0%                                      | 100%      |
| 2018 to 2019 | Jun-18 | 58%                                       | 0%                               | 8%                              | 6%                     | 12%                                     | 3%                           | 13%                      | 0%                                      | 100%      |
|              | Sep-18 | 63%                                       | 0%                               | 8%                              | 4%                     | 11%                                     | 3%                           | 11%                      | 0%                                      | 100%      |
|              | Dec-18 | 58%                                       | 0%                               | 11%                             | 11%                    | 9%                                      | 2%                           | 9%                       | 0%                                      | 100%      |
|              | Mar-19 | 60%                                       | 0%                               | 11%                             | 5%                     | 9%                                      | 5%                           | 9%                       | 0%                                      | 100%      |
| 2019 to 2020 | Jun-19 | 56%                                       | 0%                               | 12%                             | 6%                     | 9%                                      | 6%                           | 11%                      | 0%                                      | 100%      |
|              | Sep-19 | 50%                                       | 12%                              | 11%                             | 1%                     | 5%                                      | 8%                           | 14%                      | 0%                                      | 100%      |
|              | Dec-19 | 42%                                       | 14%                              | 12%                             | 2%                     | 6%                                      | 9%                           | 15%                      | 0%                                      | 100%      |
|              | Mar-20 | 25%                                       | 14%                              | 12%                             | 16%                    | 5%                                      | 10%                          | 17%                      | 0%                                      | 100%      |
| 2020 to 2021 | Jun-20 | 27%                                       | 15%                              | 13%                             | 14%                    | 5%                                      | 10%                          | 17%                      | 0%                                      | 100%      |
|              | Sep-20 | 28%                                       | 15%                              | 13%                             | 12%                    | 5%                                      | 9%                           | 16%                      | 0%                                      | 100%      |
|              | Dec-20 | 29%                                       | 17%                              | 14%                             | 12%                    | 5%                                      | 8%                           | 15%                      | 0%                                      | 100%      |
|              | Mar-21 | 26%                                       | 18%                              | 15%                             | 17%                    | 5%                                      | 7%                           | 12%                      | 0%                                      | 100%      |
| 2021 to 2022 | Jun-21 | 27%                                       | 19%                              | 16%                             | 13%                    | 5%                                      | 7%                           | 13%                      | 0%                                      | 100%      |
|              | Sep-21 | 28%                                       | 20%                              | 17%                             | 11%                    | 5%                                      | 7%                           | 12%                      | 0%                                      | 100%      |
|              | Dec-21 | 27%                                       | 20%                              | 17%                             | 11%                    | 5%                                      | 7%                           | 13%                      | 0%                                      | 100%      |
|              | Mar-22 | 27%                                       | 19%                              | 16%                             | 11%                    | 5%                                      | 8%                           | 14%                      | 0%                                      | 100%      |
| 2022 to 2023 | Jun-22 | 27%                                       | 18%                              | 16%                             | 12%                    | 5%                                      | 8%                           | 14%                      | 0%                                      | 100%      |
|              | Sep-22 | 28%                                       | 19%                              | 16%                             | 7%                     | 5%                                      | 7%                           | 13%                      | 4%                                      | 100%      |
|              | Dec-22 | 27%                                       | 18%                              | 15%                             | 10%                    | 5%                                      | 7%                           | 13%                      | 4%                                      | 100%      |