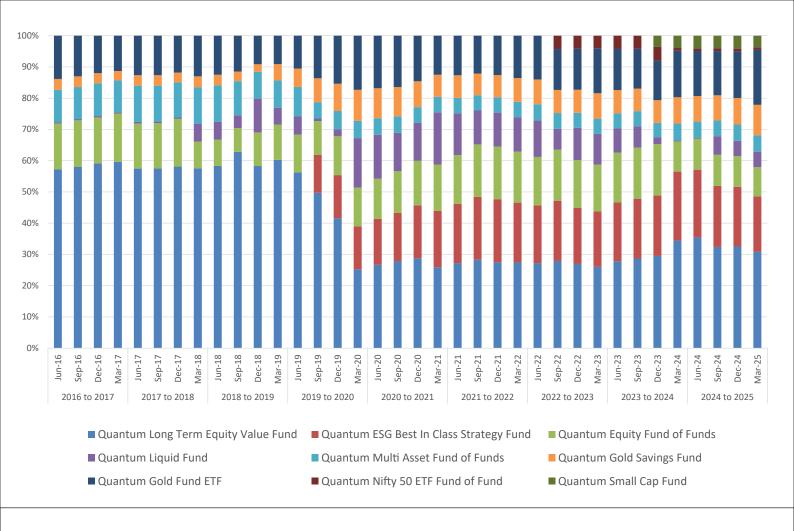

| Period       | Month            | Quantum Long<br>Term Equity Value<br>Fund | Quantum ESG<br>Best In Class<br>Strategy Fund | Quantum Equity<br>Fund of Funds | Quantum Liquid<br>Fund | Quantum Multi<br>Asset Fund of<br>Funds | Quantum Gold<br>Savings Fund | Quantum Gold<br>Fund ETF | Quantum Nifty<br>50 ETF Fund of<br>Fund | Quantum Small<br>Cap Fund | Total (%) |
|--------------|------------------|-------------------------------------------|-----------------------------------------------|---------------------------------|------------------------|-----------------------------------------|------------------------------|--------------------------|-----------------------------------------|---------------------------|-----------|
| 2016 to 2017 | Jun-16           | 57%                                       | 0%                                            | 15%                             | 0%                     | 10%                                     | 4%                           | 14%                      | 0%                                      | 0%                        | 100%      |
|              | Sep-16           | 58%                                       | 0%                                            | 15%                             | 0%                     | 10%                                     | 3%                           | 13%                      | 0%                                      | 0%                        | 100%      |
|              | Dec-16           | 59%                                       | 0%                                            | 15%                             | 0%                     | 11%                                     | 3%                           | 12%                      | 0%                                      | 0%                        | 100%      |
|              | Mar-17           | 60%                                       | 0%                                            | 15%                             | 0%                     | 10%                                     | 3%                           | 11%                      | 0%                                      | 0%                        | 100%      |
| 2017 to 2018 | Jun-17           | 57%                                       | 0%                                            | 14%                             | 0%                     | 12%                                     | 3%                           | 13%                      | 0%                                      | 0%                        | 100%      |
|              | Sep-17           | 58%                                       | 0%                                            | 15%                             | 0%                     | 12%                                     | 3%                           | 13%                      | 0%                                      | 0%                        | 100%      |
|              | Dec-17           | 58%                                       | 0%                                            | 15%                             | 0%                     | 11%                                     | 3%                           | 12%                      | 0%                                      | 0%                        | 100%      |
|              | Mar-18           | 58%                                       | 0%                                            | 8%                              | 6%                     | 12%                                     | 3%                           | 13%                      | 0%                                      | 0%                        | 100%      |
| 2018 to 2019 | Jun-18           | 58%                                       | 0%                                            | 8%                              | 6%                     | 12%                                     | 3%                           | 13%                      | 0%                                      | 0%                        | 100%      |
|              | Sep-18           | 63%                                       | 0%                                            | 8%                              | 4%                     | 11%                                     | 3%                           | 11%                      | 0%                                      | 0%                        | 100%      |
|              | Dec-18           | 58%                                       | 0%                                            | 11%                             | 11%                    | 9%                                      | 2%                           | 9%                       | 0%                                      | 0%                        | 100%      |
|              | Mar-19           | 60%                                       | 0%                                            | 11%                             | 5%                     | 9%                                      | 5%                           | 9%                       | 0%                                      | 0%                        | 100%      |
| 2019 to 2020 | Jun-19           | 56%                                       | 0%                                            | 12%                             | 6%                     | 9%                                      | 6%                           | 11%                      | 0%                                      | 0%                        | 100%      |
|              | Sep-19           | 50%                                       | 12%                                           | 11%                             | 1%                     | 5%                                      | 8%                           | 14%                      | 0%                                      | 0%                        | 100%      |
|              | Dec-19           | 42%                                       | 14%                                           | 12%                             | 2%                     | 6%                                      | 9%                           | 15%                      | 0%                                      | 0%                        | 100%      |
|              | Mar-20           | 25%                                       | 14%                                           | 12%                             | 16%                    | 5%                                      | 10%                          | 17%                      | 0%                                      | 0%                        | 100%      |
| 2020 to 2021 | Jun-20           | 27%                                       | 15%                                           | 13%                             | 14%                    | 5%                                      | 10%                          | 17%                      | 0%                                      | 0%                        | 100%      |
|              | Sep-20           | 28%                                       | 15%                                           | 13%                             | 12%                    | 5%                                      | 9%                           | 16%                      | 0%                                      | 0%                        | 100%      |
|              | Dec-20           | 29%                                       | 17%                                           | 14%                             | 12%                    | 5%                                      | 8%                           | 15%                      | 0%                                      | 0%                        | 100%      |
|              | Mar-21           | 26%                                       | 18%                                           | 15%                             | 17%                    | 5%                                      | 7%                           | 12%                      | 0%                                      | 0%                        | 100%      |
| 2021 to 2022 | Jun-21           | 27%                                       | 19%                                           | 16%                             | 13%                    | 5%                                      | 7%                           | 13%                      | 0%                                      | 0%                        | 100%      |
|              | Sep-21           | 28%                                       | 20%                                           | 17%                             | 11%                    | 5%                                      | 7%                           | 12%                      | 0%                                      | 0%                        | 100%      |
|              | <u> </u>         |                                           |                                               | · ·                             |                        |                                         |                              |                          |                                         |                           |           |
|              | Dec-21           | 27%                                       | 20%                                           | 17%                             | 11%                    | 5%                                      | 7%                           | 13%                      | 0%                                      | 0%                        | 100%      |
|              | Mar-22           | 27%                                       | 19%                                           | 16%                             | 11%                    | 5%                                      | 8%                           | 14%                      | 0%                                      | 0%                        | 100%      |
| 2022 to 2023 | Jun-22           | 27%                                       | 18%                                           | 16%                             | 12%                    | 5%                                      | 8%                           | 14%                      | 0%                                      | 0%                        | 100%      |
|              | Sep-22           | 28%                                       | 19%                                           | 16%                             | 7%                     | 5%                                      | 7%                           | 13%                      | 4%                                      | 0%                        | 100%      |
|              | Dec-22           | 27%                                       | 18%                                           | 15%                             | 10%                    | 5%                                      | 7%                           | 13%                      | 4%                                      | 0%                        | 100%      |
|              | Mar-23           | 26%                                       | 18%                                           | 15%                             | 10%                    | 5%                                      | 8%                           | 14%                      | 4%                                      | 0%                        | 100%      |
| 2023 to 2024 | Jun-23           | 28%                                       | 19%                                           | 16%                             | 8%                     | 5%                                      | 7%                           | 13%                      | 4%                                      | 0%                        | 100%      |
|              | Sep-23           | 29%                                       | 19%                                           | 16%                             | 7%                     | 5%                                      | 7%                           | 13%                      | 4%                                      | 0%                        | 100%      |
|              | Dec-23           | 30%                                       | 19%                                           | 16%                             | 2%                     | 5%                                      | 7%                           | 13%                      | 4%                                      | 4%                        | 100%      |
|              | Mar-24           | 34%                                       | 22%                                           | 10%                             | 0%                     | 5%                                      | 8%                           | 15%                      | 1%                                      | 4%                        | 100%      |
| 2024 to 2025 | Jun-24<br>Sep-24 | 35%<br>32%                                | 22%                                           | 10%<br>10%                      | 0%<br>6%               | 5%<br>5%                                | 8%<br>8%                     | 14%<br>14%               | 1%<br>1%                                | 4%<br>4%                  | 100%      |
|              | Dec-24           | 33%                                       | 19%                                           | 10%                             | 5%                     | 5%                                      | 9%                           | 15%                      | 1%                                      | 4%                        | 100%      |
|              | Mar-25           | 31%                                       | 18%                                           | 9%                              | 5%                     | 5%                                      | 10%                          | 18%                      | 1%                                      | 4%                        | 100%      |