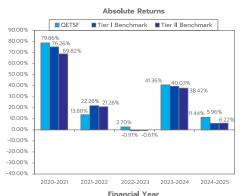

## Absolute Returns for last 5 Financial Years Quantum ELSS Tax Saver Fund - Direct Plan - Growth Option

Date of Inception: December 23, 2008 Past performance may or may not be sustained in the future

## Absolute Returns for last 5 Financial Years Quantum ELSS Tax Saver Fund - Regular Plan - Growth Option

Date of Inception: April 1, 2017

Past performance may or may not be sustained in the future

# Performance of the scheme as on March 31, 2025

Quantum ELSS Tax Saver Fund - Direct Plan - Growth Option

| Period          | Scheme Returns % Tier – I Benchmark Returns % (BSE 500 TRI) |        | Tier – II Benchmark Returns %<br>(BSE 200 TRI) |  |  |
|-----------------|-------------------------------------------------------------|--------|------------------------------------------------|--|--|
| 1 Year          | 11.44%                                                      | 5.96%  | 6.22%                                          |  |  |
| 3 Years         | 17.41%                                                      | 13.73% | 13.50%                                         |  |  |
| 5 Years         | 27.08%                                                      | 26.29% | 25.59%                                         |  |  |
| 7 Years         | 13.53%                                                      | 14.55% | 14.68%                                         |  |  |
| 10 Years        | 12.37%                                                      | 13.16% | 13.05%                                         |  |  |
| Since Inception | 16.63%                                                      | 16.27% | 16.16%                                         |  |  |

| Period          | Scheme Returns % | Tier – II Benchmark Returns % (BSE 200 TRI) |        |  |  |
|-----------------|------------------|---------------------------------------------|--------|--|--|
| 1 Year          | 10.22%           | 5.96%                                       | 6.22%  |  |  |
| 3 Years         | 16.44%           | 13.73%                                      | 13.50% |  |  |
| 5 Years         | 26.21%           | 26.29%                                      | 25.59% |  |  |
| 7 Years         | 12.85%           | 14.55%                                      | 14.68% |  |  |
| Since Inception | 11.79%           | 14.39%                                      | 14.42% |  |  |