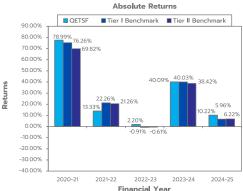

## Absolute Returns for last 5 Financial Years Quantum ELSS Tax Saver Fund - Direct Plan - Growth Option

Date of Inception: December 23, 2008 Past performance may or may not be sustained in the future

## Absolute Returns for last 5 Financial Years Quantum ELSS Tax Saver Fund - Regular Plan - Growth Option

Date of Inception: April 1, 2017

Past performance may or may not be sustained in the future

# Performance of the scheme as on March 31, 2025

Quantum ELSS Tax Saver Fund - Direct Plan - Growth Option

| Period          | Scheme Returns % Tier – I Benchmark Returns % (BSE 500 TRI) |        | Tier – II Benchmark Returns %<br>(BSE 200 TRI) |  |  |
|-----------------|-------------------------------------------------------------|--------|------------------------------------------------|--|--|
| 1 Year          | 11.44%                                                      | 5.96%  | 6.22%                                          |  |  |
| 3 Years         | 17.41%                                                      | 13.73% | 13.50%                                         |  |  |
| 5 Years         | 27.08%                                                      | 26.29% | 25.59%                                         |  |  |
| 7 Years         | 13.53%                                                      | 14.55% | 14.68%                                         |  |  |
| 10 Years        | 12.37%                                                      | 13.16% | 13.05%                                         |  |  |
| Since Inception | 16.63%                                                      | 16.27% | 16.16%                                         |  |  |

| Period          | Scheme Returns % | Tier – II Benchmark Returns % (BSE 200 TRI) |        |  |  |
|-----------------|------------------|---------------------------------------------|--------|--|--|
| 1 Year          | 10.22%           | 5.96%                                       | 6.22%  |  |  |
| 3 Years         | 16.44%           | 13.73%                                      | 13.50% |  |  |
| 5 Years         | 26.21%           | 26.29%                                      | 25.59% |  |  |
| 7 Years         | 12.85%           | 14.55%                                      | 14.68% |  |  |
| Since Inception | 11.79%           | 14.39%                                      | 14.42% |  |  |