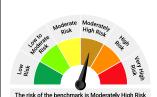

### Product Labeling

| Name of the Scheme<br>and Benchmark                                                                                                                                                                                                                                   | This product is suitable for investors who are seeking*                                                                                                                                               | Risk-o-meter of Scheme                         | Risk-o-meter of<br>Tier I Benchmark               |
|-----------------------------------------------------------------------------------------------------------------------------------------------------------------------------------------------------------------------------------------------------------------------|-------------------------------------------------------------------------------------------------------------------------------------------------------------------------------------------------------|------------------------------------------------|---------------------------------------------------|
| Quantum Multi Asset Fund of Funds  (An Open Ended Fund of Funds Scheme Investing in schemes of Quantum Mutual Fund)  Tier I Benchmark: CRISIL Dynamic Bond A-III Index (20%) + CRISIL Liquid Debt A-I Index (25%) + Nifty 50 TRI (40%) + Domestic price of Gold (15%) | Long term capital appreciation and current income     Investments in portfolio of schemes of Quantum Mutual Fund whose underlying investments are in equity, debt / money market instruments and gold | The risk of the scheme is Moderately High Risk | The risk of the benchmark is Moderately High Risk |

#### RISK-O-METER OF SCHEME

#### RISK-O-METER OF TIER I BENCHMARK

\*Investors should consult their financial advisers if in doubt about whether the product is suitable for them.