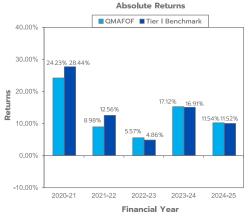

#### Absolute Returns for the last 5 Financial Years Quantum Multi Asset Fund of Funds - Regular Plan - Growth Option

Date of Inception: July 11, 2012

Past performance may or may not be sustained in the future

Performance of the scheme as on March 31, 2025

| Period          | Scheme Returns % | Tier – I Benchmark Returns % (CRISIL Dynamic Bond A-III<br>Index (20%) + CRISIL Liquid Debt A-I Index (25%) + Nifty 50<br>TRI (40%) + Domestic price of Gold (15%)) |
|-----------------|------------------|---------------------------------------------------------------------------------------------------------------------------------------------------------------------|
| 1 Year          | 11.54%           | 11.52%                                                                                                                                                              |
| 3 Years         | 11.32%           | 10.99%                                                                                                                                                              |
| 5 Years         | 13.30%           | 14.67%                                                                                                                                                              |
| 7 Years         | 9.94%            | 11.56%                                                                                                                                                              |
| 10 Years        | 9.33%            | 10.32%                                                                                                                                                              |
| Since Inception | 9.85%            | 10.66%                                                                                                                                                              |

| Period          | Scheme Returns % | Tier – I Benchmark Returns % (CRISIL Dynamic Bond A-III<br>Index (20%) + CRISIL Liquid Debt A-I Index (25%) + Nifty 50 |
|-----------------|------------------|------------------------------------------------------------------------------------------------------------------------|
| 1 Year          | 11.12%           | TRI (40%) + Domestic price of Gold (15%))  11.52%                                                                      |
| 3 Years         | 10.92%           | 10.99%                                                                                                                 |
| 5 Years         | 12.91%           | 14.67%                                                                                                                 |
| 7 Years         | 9.60%            | 11.56%                                                                                                                 |
| Since Inception | 9.16%            | 11.17%                                                                                                                 |