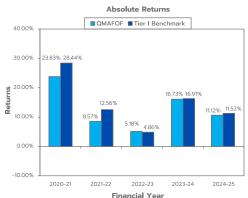

#### Absolute Returns for the last 5 Financial Years Quantum Multi Asset Fund of Funds - Regular Plan - Growth Option

Date of Inception: July 11, 2012

Past performance may or may not be sustained in the future

Date of Inception: April 1, 2017

Past performance may or may not be sustained in the future

Performance of the scheme as on March 31, 2025

| Period          | Scheme Returns % | Tier – I Benchmark Returns % (CRISIL Dynamic Bond A-III<br>Index (20%) + CRISIL Liquid Debt A-I Index (25%) + Nifty 50<br>TRI (40%) + Domestic price of Gold (15%)) |
|-----------------|------------------|---------------------------------------------------------------------------------------------------------------------------------------------------------------------|
| 1 Year          | 11.54%           | 11.52%                                                                                                                                                              |
| 3 Years         | 11.32%           | 10.99%                                                                                                                                                              |
| 5 Years         | 13.30%           | 14.67%                                                                                                                                                              |
| 7 Years         | 9.94%            | 11.56%                                                                                                                                                              |
| 10 Years        | 9.33%            | 10.32%                                                                                                                                                              |
| Since Inception | 9.85%            | 10.66%                                                                                                                                                              |

| Period          | Scheme Returns % | Tier – I Benchmark Returns % (CRISIL Dynamic Bond A-III<br>Index (20%) + CRISIL Liquid Debt A-I Index (25%) + Nifty 50 |
|-----------------|------------------|------------------------------------------------------------------------------------------------------------------------|
| 1 Year          | 11.12%           | TRI (40%) + Domestic price of Gold (15%))  11.52%                                                                      |
| 3 Years         | 10.92%           | 10.99%                                                                                                                 |
| 5 Years         | 12.91%           | 14.67%                                                                                                                 |
| 7 Years         | 9.60%            | 11.56%                                                                                                                 |
| Since Inception | 9.16%            | 11.17%                                                                                                                 |