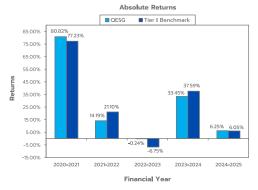

Past performance may or may not be sustained in the future.

Returns greater than one year are compounded annualized (CAGR).

Date of Inception: July 12, 2019.

Absolute Returns for the last 5 Financial Years Quantum ESG Best In Class Strategy Fund - Direct Plan - Growth Option

Absolute Returns for the last 5 Financial Years Quantum ESG Best In Class Strategy Fund - Regular Plan - Growth Option

Absolute Returns ■ QESG ■ Tier I Benchmark 79.63% <sub>77.23%</sub> 65.00% Returns 45.00% 35.00% 15.00% -5.00% 2020-2021 2021-2022 2022-2023 2023-2024 2024-2025

Date of Inception: July 12, 2019 Past performance may or may not be sustained in the future

Date of Inception: July 12, 2019 Past performance may or may not be sustained in the future

Financial Year