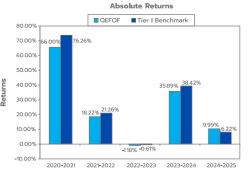

Past performance may or may not be sustained in the future.

Returns greater than one year are compounded annualized (CAGR).

Date of Inception: April 01, 2017.

Absolute Returns for the last 5 Financial Years Quantum Equity Fund of Funds - Direct Plan -

**Growth Option** 

Absolute Returns for last 5 Financial Years Quantum Equity Fund of Funds - Regular Plan -**Growth Option** 

Absolute Returns

Financial Year

■ OEFOF ■ Tier I Benchmark 50.009 40.009 30.00% 20.00% 10.00% 0.00% -10.00%

2022-2023 Financial Year

2023-2024

Date of Inception: July 20, 2009 Past performance may or may not be sustained in the future

Date of Inception: April 1, 2017 Past performance may or may not be sustained in the future

2021-2022

2020-2021