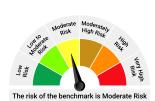

### Product Labeling

| Name of the Scheme and<br>Benchmark                                                                                                                                                                               | This product is suitable for investors who are seeking*                                                                                 | Risk-o-meter of Scheme                  | Risk-o-meter of<br>Tier I Benchmark        |
|-------------------------------------------------------------------------------------------------------------------------------------------------------------------------------------------------------------------|-----------------------------------------------------------------------------------------------------------------------------------------|-----------------------------------------|--------------------------------------------|
| Quantum Dynamic Bond Fund  (An Open-ended Dynamic Debt Scheme Investing Across Duration. A relatively high interest rate risk and relatively low credit risk.)  Tier I Benchmark: CRISIL Dynamic Bond A-III Index | Regular income over short to medium term and capital appreciation Investment in Debt / Money Market Instruments / Government Securities | The risk of the scheme is Moderate Risk | The risk of the benchmark is Moderate Risk |

#### RISK-O-METER OF TIER I BENCHMARK