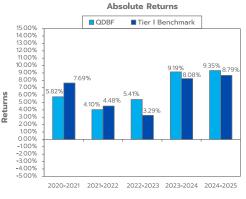

#### Performance of the scheme as on March 31, 2025

Quantum Dynamic Bond Fund - Direct Plan - Growth Option

| Period          | Scheme Returns % | Tier – I Benchmark Returns %<br>(CRISIL Dynamic Bond A-III Index) |
|-----------------|------------------|-------------------------------------------------------------------|
| 1 Year          | 9.35%            | 8.79%                                                             |
| 3 Years         | 7.97%            | 6.69%                                                             |
| 5 Years         | 6.75%            | 6.55%                                                             |
| 7 Years         | 7.51%            | 7.53%                                                             |
| Since Inception | 8.02%            | 7.72%                                                             |

Past performance may or may not be sustained in the future.

Returns greater than one year are compounded annualized (CAGR). Date of Inception: May 19, 2015

#### Quantum Dynamic Bond Fund - Regular Plan - Growth Option

| Period          | Scheme Returns % | Tier – I Benchmark Returns %<br>(CRISIL Dynamic Bond A-III Index) |
|-----------------|------------------|-------------------------------------------------------------------|
| 1 Year          | 8.86%            | 8.79%                                                             |
| 3 Years         | 7.64%            | 6.69%                                                             |
| 5 Years         | 6.51%            | 6.55%                                                             |
| 7 Years         | 7.30%            | 7.53%                                                             |
| Since Inception | 7.02%            | 7.17%                                                             |

Past performance may or may not be sustained in the future

Returns greater than one year are compounded annualized (CAGR). Date of Inception: April 01, 2017

Absolute Returns for the last 5 Financial Years Quantum Dynamic Bond Fund - Direct Plan -**Growth Option** 

Absolute Returns for the last 5 Financial Years

Quantum Dynamic Bond Fund - Regular Plan -**Growth Option** 

**Absolute Returns** QDBF ■ Tier I Benchmark

15.00% 14.00% 13.00% 12.00% 11.00% 10.00% 9.00% 7.69% 8.00% 7.00% 6.00% 5.00% 4.00% 3.00% 2.00% 1.00% 0.00% -1.00% 2020-21 2021-22 2022-23 2023-24 2024-25

Financial Year

Date of Inception: May 19, 2015 Past performance may or may not be sustained in the future

Date of Inception: April 1 2017 Past performance may or may not be sustained in the future

Financial Year