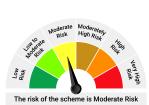

### Product Labeling

| Name of the Scheme and<br>Benchmark                                                                                                                                                                               | This product is suitable for investors who are seeking*                                                                                 | Risk-o-meter of Scheme                  | Risk-o-meter of<br>Tier I Benchmark        |
|-------------------------------------------------------------------------------------------------------------------------------------------------------------------------------------------------------------------|-----------------------------------------------------------------------------------------------------------------------------------------|-----------------------------------------|--------------------------------------------|
| Quantum Dynamic Bond Fund  (An Open-ended Dynamic Debt Scheme Investing Across Duration. A relatively high interest rate risk and relatively low credit risk.)  Tier I Benchmark: CRISIL Dynamic Bond A-III Index | Regular income over short to medium term and capital appreciation Investment in Debt / Money Market Instruments / Government Securities | The risk of the scheme is Moderate Risk | The risk of the benchmark is Moderate Risk |

#### RISK-O-METER OF SCHEME