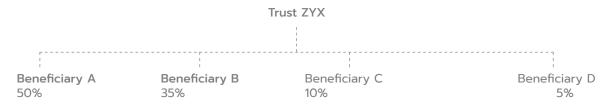

- i. Individual investors
- ii. Non-individual investors such as Companies, Body Corporates, Association of Persons, Banks, Financial Institutions, Funds, Trusts, Societies, Hindu Undivided Family (HUF), Partnership Firms, Foreign Institutional Investors, Limited Liability Partnerships etc.
- iii. Non-Resident Investors (NRIs), including Persons of Indian Origin (PIOs).

The above category of investors for the purpose of KYC compliance shall include their constituted Power of Attorney (POA) holder, in case of investment through a POA and each of the applicants, in case of application in joint names and also the guardian in case of a minor. Investors investing through Micro Investments investors residing in the state of Sikkim or UN entities/multilateral agencies exempt from paying taxes/filing tax returns in India or in case of transactions undertaken on behalf of Central Government and/or State Government and by officials appointed by Courts e.g. Official liquidator, Court receiver etc. are exempt from the mandatory requirement of PAN proof submission, however they are required to mandatorily submit KYC Acknowledgment copy while making an investment in Quantum Mutual Fund. Please refer to our website www.QuantumAMC. com and AMFI website www.amfiindia.com and SEBI registered intermediaries for KYC compliance where the completed forms and the relevant documents are to be submitted. Applications for subscriptions without a valid KYC Compliance for the relevant category of investors may be rejected.