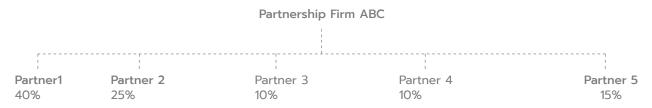

- i. Individual investors
- ii. Non-individual investors such as Companies, Body Corporates, Association of Persons, Banks, Financial Institutions, Funds, Trusts, Societies, Hindu Undivided Family (HUF), Partnership Firms, Foreign Institutional Investors, Limited Liability Partnerships etc.
- iii. Non-Resident Investors (NRIs), including Persons of Indian Origin (PIOs).

The above category of investors for the purpose of KYC compliance shall include their constituted Power of Attorney (POA) holder, in case of investment through a POA and each of the applicants, in case of application in joint names and also the guardian in case of a minor. Investors investing through Micro Investments investors residing in the state of Sikkim or UN entities/multilateral agencies exempt from paying taxes/filing tax returns in India or in case of transactions undertaken on behalf of Central Government and/or State Government and by officials appointed by Courts e.g. Official liquidator, Court receiver etc. are exempt from the mandatory requirement of PAN proof submission, however they are required to mandatorily submit KYC Acknowledgment copy while making an investment in Quantum Mutual Fund. Please refer to our website www.QuantumAMC. com and AMFI website www.amfiindia.com and SEBI registered intermediaries for KYC compliance where the completed forms and the relevant documents are to be submitted. Applications for subscriptions without a valid KYC Compliance for the relevant category of investors may be rejected.