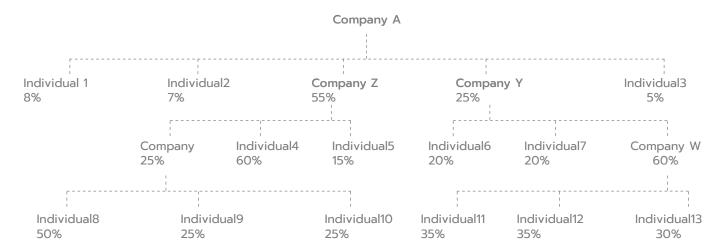

- i. Individual investors
- ii. Non-individual investors such as Companies, Body Corporates, Association of Persons, Banks, Financial Institutions, Funds, Trusts, Societies, Hindu Undivided Family (HUF), Partnership Firms, Foreign Institutional Investors, Limited Liability Partnerships etc.
- iii. Non-Resident Investors (NRIs), including Persons of Indian Origin (PIOs).

The above category of investors for the purpose of KYC compliance shall include their constituted Power of Attorney (POA) holder, in case of investment through a POA and each of the applicants, in case of application in joint names and also the guardian in case of a minor. Investors investing through Micro Investments investors residing in the state of Sikkim or UN entities/multilateral agencies exempt from paying taxes/filing tax returns in India or in case of transactions undertaken on behalf of Central Government and/or State Government and by officials appointed by Courts e.g. Official liquidator, Court receiver etc. are exempt from the mandatory requirement of PAN proof submission, however they are required to mandatorily submit KYC Acknowledgment copy while making an investment in Quantum Mutual Fund. Please refer to our website www.QuantumAMC. com and AMFI website www.amfiindia.com and SEBI registered intermediaries for KYC compliance where the completed forms and the relevant documents are to be submitted. Applications for subscriptions without a valid KYC Compliance for the relevant category of investors may be rejected.