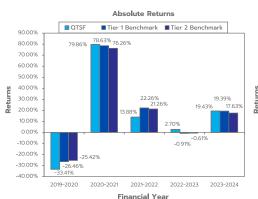

Past performance may or may not be sustained in the future.

Absolute Returns for last 5 Financial Years

Absolute Returns for last 5 Financial Years Quantum Tax Saving Fund – Direct Plan – Growth Option Quantum Tax Saving Fund – Regular Plan – Growth Option

Absolute Returns

Date of Inception: December 23, 2008

■ Tier 1 Benchmark ■ Tier 2 Benchmark QTSF 90.00% 80.00% 70.00% 60.00% 50.00% 40.00% 30.00% 22.26% 19.39% 19.01% 17.63 20.00% 10.00% 0.00% -10.00% -0.91% -20.009 -30.00% -40.00% 2021-22 2023-24 2019-20 2020-21 2022-23

Date of Inception: April 1, 2017

Past performance may or may not be sustained in future Past performance may or may not be sustained in future

Financial Year

<sup>\*</sup>Annualized \*\* CAGR Date of Inception: December 23, 2008