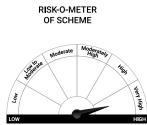

#### Name of the Scheme & Tier I This product is suitable for Risk-o-meter of Scheme Risk-o-meter of Tier I Benchmark and Tier II Benchmark investors who are seeking\* Benchmark and Tier II Benchmark Quantum Tax Saving Fund · Long term capital appreciation · Invests primarily in equity and equity (An Open Ended Equity related securities of companies in S&P Linked Saving Scheme with a Statutory Lock in of 3 years BSE 200 index and to save tax u/s 80 and Tax Benefit) C of the Income Tax Act. Investments in this product are subject to lock in Tier I Benchmark: S&P BSE period of 3 years. Investors understand that their principal will be at Very High Risk 500 Total Return Index Tier II Benchmark: S&P BSE

Tier I Benchmark: S&P BSE 500 TRI Tier II Benchmark: S&P BSE 200 TRI

Investors understand that their principal will be at Very High Risk

\*Investors should consult their financial advisers if in doubt about whether the product is suitable for them.