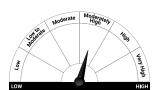

#### Risk-o-meter of Tier I Benchmark

<sup>\*</sup>Investors should consult their financial advisers if in doubt about whether the product is suitable for them.

## Risk-o-Meter & Other Disclosures

The Risk-o-meter shall have following six levels of risk:

- i. Low Risk
- ii. Low to Moderate Risk
- iii. Moderate Risk
- iv. Moderately High Risk
- v. High Risk and
- vi. Very High Risk