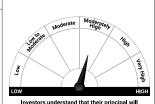

#### Risk-o-meter of Scheme

Investors understand that their principal will be at Moderately High Risk

## Risk-o-Meter & Other Disclosures

The Risk-o-meter shall have following six levels of risk:

- i. Low Risk
- ii. Low to Moderate Risk
- iii. Moderate Risk
- iv. Moderately High Risk
- v. High Risk and
- vi. Very High Risk