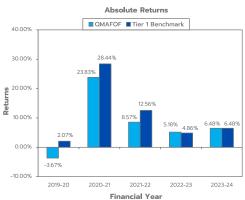

#### B. Absolute Returns for the last 5 Financial Years Quantum Multi Asset Fund of Funds - Direct Plan -Growth Option

Date of Inception: July 11, 2012

Past performance may or may not be sustained in future

Date of Inception: April 1, 2017

Past performance may or may not be sustained in future