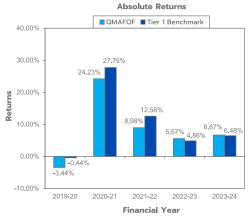

#### B. Absolute Returns for the last 5 Financial Years Quantum Multi Asset Fund of Funds - Direct Plan -Growth Option

Date of Inception: July 11, 2012

Past performance may or may not be sustained in future