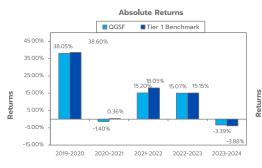

Past performance may or may not be sustained in the future.

Absolute Returns for the last 5 Financial Years Quantum Gold Savings Fund - Direct Plan - Growth Option

Absolute Returns for the last 5 Financial Years Quantum Gold Savings Fund - Regular Plan -**Growth Option** 

Financial Year

Date of Inception: May 19, 2011 Past performance may or may not be sustained in future Past performance may or may not be sustained in future

Financial Year

Date of Inception: April 1, 2017