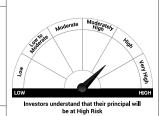

### Product Labeling

| Name of the Scheme &<br>Tier I Benchmark                                                                                                         | This product is suitable for investors who are seeking*                                                                                              | Risk-o-meter of Scheme                                         | Risk-o-meter of<br>Tier I Benchmark |
|--------------------------------------------------------------------------------------------------------------------------------------------------|------------------------------------------------------------------------------------------------------------------------------------------------------|----------------------------------------------------------------|-------------------------------------|
| Quantum Gold Savings Fund  (An Open Ended Fund of Fund Scheme Investing in Quantum Gold Fund)  Tier I Benchmark: Domestic Price of Physical Gold | Long term returns     Investments in units of Quantum Gold     Fund – Exchange Traded Fund whose     underlying investments are in physical     gold | Investors understand that their principal will be at High Risk | Moderate Massengap                  |

## Risk-o-Meter & Other disclosures

The Risk-o-meter shall have following six levels of risk:

- i. Low Risk
- ii. Low to Moderate Risk
- iii. Moderate Risk
- iv. Moderately High Risk
- v. High Risk and
- vi. Very High Risk