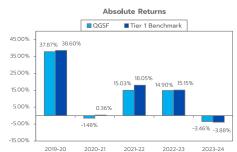

Past performance may or may not be sustained in the future.

Absolute Returns for the last 5 Financial Years Quantum Gold Savings Fund - Direct Plan - Growth Option

Absolute Returns for the last 5 Financial Years Quantum Gold Savings Fund - Regular Plan -**Growth Option** 

Financial Year

Date of Inception: May 19, 2011 Past performance may or may not be sustained in future Past performance may or may not be sustained in future

Financial Year

Date of Inception: April 1, 2017