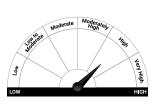

### Product Labeling

| Name of the Scheme &<br>Tier I Benchmark                                                                                                         | This product is suitable for investors who are seeking*                                                                                              | Risk-o-meter of Scheme                                         | Risk-o-meter of<br>Tier I Benchmark |
|--------------------------------------------------------------------------------------------------------------------------------------------------|------------------------------------------------------------------------------------------------------------------------------------------------------|----------------------------------------------------------------|-------------------------------------|
| Quantum Gold Savings Fund  (An Open Ended Fund of Fund Scheme Investing in Quantum Gold Fund)  Tier I Benchmark: Domestic Price of Physical Gold | Long term returns     Investments in units of Quantum Gold     Fund – Exchange Traded Fund whose     underlying investments are in physical     gold | Investors understand that their principal will be at High Risk | Moderate Massengap                  |

## Risk-o-Meter & Other disclosures

The Risk-o-meter shall have following six levels of risk:

- i. Low Risk
- ii. Low to Moderate Risk
- iii. Moderate Risk
- iv. Moderately High Risk
- v. High Risk and
- vi. Very High Risk