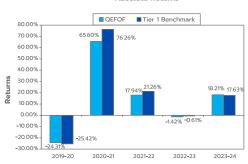

Past performance may or may not be sustained in the future.

Absolute Returns for the last 5 Financial Years Quantum Equity Fund of Funds - Direct Plan -**Growth Option** 

Absolute Returns for last 5 Financial Years

Past performance may or may not be sustained in future

Financial Year Date of Inception: July 20, 2009

Quantum Equity Fund of Funds - Regular Plan -**Growth Option** Absolute Returns

Financial Year Date of Inception: April 1, 2017 Past performance may or may not be sustained in future