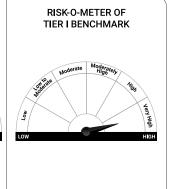

#### Name of the Scheme & This product is suitable for Risk-o-meter of Scheme Risk-o-meter of Tier I Benchmark investors who are seeking\* Tier I Benchmark Quantum Equity Fund of Long term capital appreciation Funds Investments in portfolio of open-ended (An Open Ended Fund of diversified equity schemes of mutual Funds scheme Investing in funds registered with SEBI whose Open Ended Diversified underlying investments are in equity and equity related securities of Equity Schemes of Mutual Investors understand that their principal will be at Very High Risk diversified companies Funds) Tier I Benchmark: S&P BSF 200 TRI

## Risk-o-Meter & Other disclosures

The Risk-o-meter shall have following six levels of risk:

- i. Low Risk
- ii. Low to Moderate Risk
- iii. Moderate Risk
- iv. Moderately High Risk
- v. High Risk and
- vi. Very High Risk