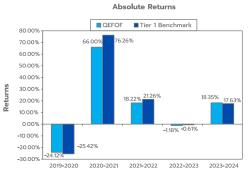

Past performance may or may not be sustained in the future.

Absolute Returns for the last 5 Financial Years Quantum Equity Fund of Funds - Direct Plan -**Growth Option** 

Absolute Returns for last 5 Financial Years

Past performance may or may not be sustained in future

Financial Year Date of Inception: July 20, 2009

Quantum Equity Fund of Funds - Regular Plan -**Growth Option** Absolute Returns

Financial Year Date of Inception: April 1, 2017 Past performance may or may not be sustained in future