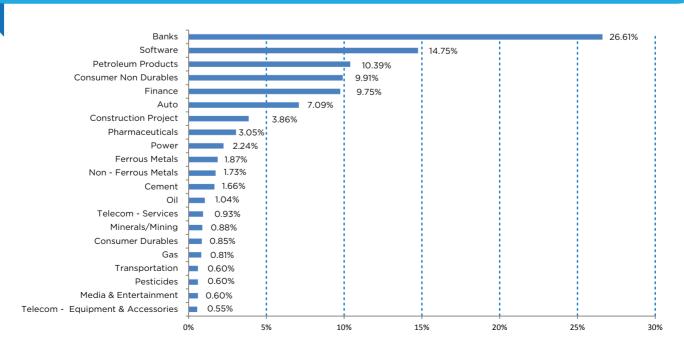

| 39,204                | 40,619                                 | 40,596                       |
| Since Inception (10th July 2008)                | 10.61                    | 10.61                                     | 10.76                        | 28,305                | 28,295                                 | 28,694                       |

#### Past performance may or may not be sustained in the future.

Returns are calculated on the basis of Compounded Annualized Growth Rate (CAGR).

The Scheme being Exchange Traded Fund has one plan to invest through stock exchange and having a single expense structure. Dividend of Rs. 80 was declared on 9 March 2018. Scheme return calculated above is inclusive of dividend amount.

### Industry Allocation (% of Net Assets) as on October 31, 2018



# Portfolio as on October 31, 2018 QUANTUM NIFTY ETF

|                                                        |