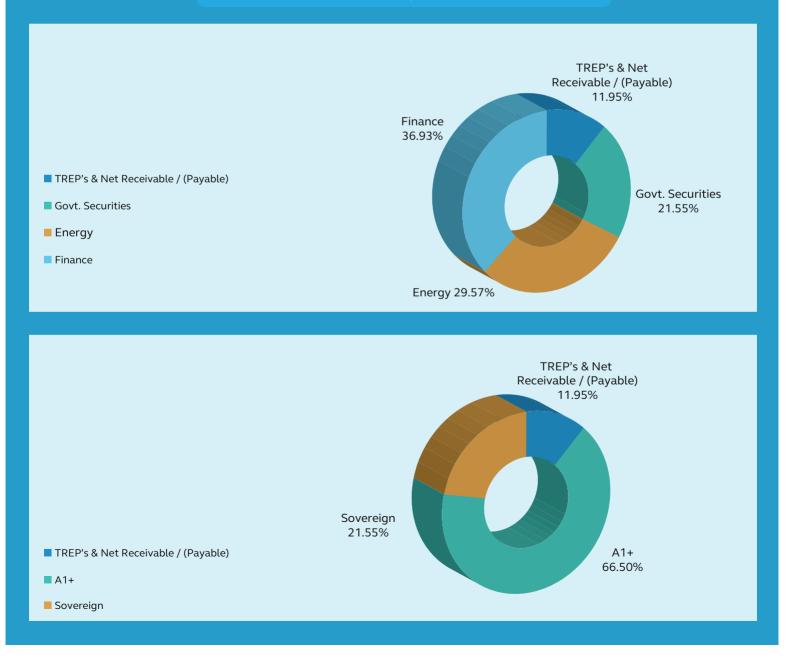

## Asset Allocation & Rating Profile (% of Net Assets) as on April 30, 2019

# Portfolio as on April 30, 2019 OUANTUM LIOUID FUND

| QUANTOPI EIQUID FUND                     |                                                                                                                                                        |                                                                                                                                                                                                                                                                                                                                                                                                                                                                                   |                                                                                                                                                                                                                                                                                                                                                                                                                                                                                                                                                                                                                                                                                                                                                                                                                                                                                                                                                                                                                                            |  |  |  |  |  |
|------------------------------------------|--------------------------------------------------------------------------------------------------------------------------------------------------------|-----------------------------------------------------------------------------------------------------------------------------------------------------------------------------------------------------------------------------------------------------------------------------------------------------------------------------------------------------------------------------------------------------------------------------------------------------------------------------------|--------------------------------------------------------------------------------------------------------------------------------------------------------------------------------------------------------------------------------------------------------------------------------------------------------------------------------------------------------------------------------------------------------------------------------------------------------------------------------------------------------------------------------------------------------------------------------------------------------------------------------------------------------------------------------------------------------------------------------------------------------------------------------------------------------------------------------------------------------------------------------------------------------------------------------------------------------------------------------------------------------------------------------------------|--|--|--|--|--|
| Rating Residual<br>Maturity<br>(in days) |                                                                                                                                                        | Market<br>Value In<br>Lakhs                                                                                                                                                                                                                                                                                                                                                                                                                                                       | % to Net<br>Assets                                                                                                                                                                                                                                                                                                                                                                                                                                                                                                                                                                                                                                                                                                                                                                                                                                                                                                                                                                                                                         |  |  |  |  |  |
|                                          |                                                                                                                                                        |                                                                                                                                                                                                                                                                                                                                                                                                                                                                                   |                                                                                                                                                                                                                                                                                                                                                                                                                                                                                                                                                                                                                                                                                                                                                                                                                                                                                                                                                                                                                                            |  |  |  |  |  |
|                                          |                                                                                                                                                        |                                                                                                                                                                                                                                                                                                                                                                                                                                                                                   |                                                                                                                                                                                                                                                                                                                                                                                                                                                                                                                                                                                                                                                                                                                                                                                                                                                                                                                                                                                                                                            |  |  |  |  |  |
| CRISIL A1+                               | 91                                                                                                                                                     | 2,001.26                                                                                                                                                                                                                                                                                                                                                                                                                                                                          | 7.43%                                                                                                                                                                                                                                                                                                                                                                                                                                                                                                                                                                                                                                                                                                                                                                                                                                                                                                                                                                                                                                      |  |  |  |  |  |
| CRISIL A1+                               | 31                                                                                                                                                     | 1,499.83                                                                                                                                                                                                                                                                                                                                                                                                                                                                          | 5.57%                                                                                                                                                                                                                                                                                                                                                                                                                                                                                                                                                                                                                                                                                                                                                                                                                                                                                                                                                                                                                                      |  |  |  |  |  |
|                                          | NIL                                                                                                                                                    | NIL                                                                                                                                                                                                                                                                                                                                                                                                                                                                               | NIL                                                                                                                                                                                                                                                                                                                                                                                                                                                                                                                                                                                                                                                                                                                                                                                                                                                                                                                                                                                                                                        |  |  |  |  |  |
|                                          | NIL                                                                                                                                                    | NIL                                                                                                                                                                                                                                                                                                                                                                                                                                                                               | NIL                                                                                                                                                                                                                                                                                                                                                                                                                                                                                                                                                                                                                                                                                                                                                                                                                                                                                                                                                                                                                                        |  |  |  |  |  |
|                                          |                                                                                                                                                        | 3,501.09                                                                                                                                                                                                                                                                                                                                                                                                                                                                          | 13.00%                                                                                                                                                                                                                                                                                                                                                                                                                                                                                                                                                                                                                                                                                                                                                                                                                                                                                                                                                                                                                                     |  |  |  |  |  |
|                                          |                                                                                                                                                        |                                                                                                                                                                                                                                                                                                                                                                                                                                                                                   |                                                                                                                                                                                                                                                                                                                                                                                                                                                                                                                                                                                                                                                                                                                                                                                                                                                                                                                                                                                                                                            |  |  |  |  |  |
|                                          |                                                                                                                                                        |                                                                                                                                                                                                                                                                                                                                                                                                                                                                                   |                                                                                                                                                                                                                                                                                                                                                                                                                                                                                                                                                                                                                                                                                                                                                                                                                                                                                                                                                                                                                                            |  |  |  |  |  |
| CRISIL A1+                               | 3                                                                                                                                                      | 1,999.19                                                                                                                                                                                                                                                                                                                                                                                                                                                                          | 7.42%                                                                                                                                                                                                                                                                                                                                                                                                                                                                                                                                                                                                                                                                                                                                                                                                                                                                                                                                                                                                                                      |  |  |  |  |  |
| CRISIL A1+                               | 10                                                                                                                                                     | 1,996.36                                                                                                                                                                                                                                                                                                                                                                                                                                                                          | 7.41%                                                                                                                                                                                                                                                                                                                                                                                                                                                                                                                                                                                                                                                                                                                                                                                                                                                                                                                                                                                                                                      |  |  |  |  |  |
| CRISIL A1+                               | 20                                                                                                                                                     | 1,992.35                                                                                                                                                                                                                                                                                                                                                                                                                                                                          | 7.40%                                                                                                                                                                                                                                                                                                                                                                                                                                                                                                                                                                                                                                                                                                                                                                                                                                                                                                                                                                                                                                      |  |  |  |  |  |
| CARE A1+                                 | 22                                                                                                                                                     | 1,991.55                                                                                                                                                                                                                                                                                                                                                                                                                                                                          | 7.39%                                                                                                                                                                                                                                                                                                                                                                                                                                                                                                                                                                                                                                                                                                                                                                                                                                                                                                                                                                                                                                      |  |  |  |  |  |
| CRISIL A1+                               | 48                                                                                                                                                     | 1,981.38                                                                                                                                                                                                                                                                                                                                                                                                                                                                          | 7.35%                                                                                                                                                                                                                                                                                                                                                                                                                                                                                                                                                                                                                                                                                                                                                                                                                                                                                                                                                                                                                                      |  |  |  |  |  |
| CRISIL A1+                               | 55                                                                                                                                                     | 1,978.78                                                                                                                                                                                                                                                                                                                                                                                                                                                                          | 7.34%                                                                                                                                                                                                                                                                                                                                                                                                                                                                                                                                                                                                                                                                                                                                                                                                                                                                                                                                                                                                                                      |  |  |  |  |  |
| CRISIL A1+                               | 59                                                                                                                                                     | 1,977.23                                                                                                                                                                                                                                                                                                                                                                                                                                                                          | 7.34%                                                                                                                                                                                                                                                                                                                                                                                                                                                                                                                                                                                                                                                                                                                                                                                                                                                                                                                                                                                                                                      |  |  |  |  |  |
| CRISIL A1+                               | 8                                                                                                                                                      | 499.29                                                                                                                                                                                                                                                                                                                                                                                                                                                                            | 1.85%                                                                                                                                                                                                                                                                                                                                                                                                                                                                                                                                                                                                                                                                                                                                                                                                                                                                                                                                                                                                                                      |  |  |  |  |  |
|                                          |                                                                                                                                                        | 14,416.13                                                                                                                                                                                                                                                                                                                                                                                                                                                                         | 53.50%                                                                                                                                                                                                                                                                                                                                                                                                                                                                                                                                                                                                                                                                                                                                                                                                                                                                                                                                                                                                                                     |  |  |  |  |  |
|                                          |                                                                                                                                                        |                                                                                                                                                                                                                                                                                                                                                                                                                                                                                   |                                                                                                                                                                                                                                                                                                                                                                                                                                                                                                                                                                                                                                                                                                                                                                                                                                                                                                                                                                                                                                            |  |  |  |  |  |
| Sovereign                                | 58                                                                                                                                                     | 2,290.76                                                                                                                                                                                                                                                                                                                                                                                                                                                                          | 8.50%                                                                                                                                                                                                                                                                                                                                                                                                                                                                                                                                                                                                                                                                                                                                                                                                                                                                                                                                                                                                                                      |  |  |  |  |  |
| Sovereign                                | 44                                                                                                                                                     | 1,985.27                                                                                                                                                                                                                                                                                                                                                                                                                                                                          | 7.37%                                                                                                                                                                                                                                                                                                                                                                                                                                                                                                                                                                                                                                                                                                                                                                                                                                                                                                                                                                                                                                      |  |  |  |  |  |
| Sovereign                                | 52                                                                                                                                                     | 1,486.91                                                                                                                                                                                                                                                                                                                                                                                                                                                                          | 5.52%                                                                                                                                                                                                                                                                                                                                                                                                                                                                                                                                                                                                                                                                                                                                                                                                                                                                                                                                                                                                                                      |  |  |  |  |  |
| Sovereign                                | 23                                                                                                                                                     | 43.74                                                                                                                                                                                                                                                                                                                                                                                                                                                                             | 0.16%                                                                                                                                                                                                                                                                                                                                                                                                                                                                                                                                                                                                                                                                                                                                                                                                                                                                                                                                                                                                                                      |  |  |  |  |  |
|                                          |                                                                                                                                                        | 5,806.68                                                                                                                                                                                                                                                                                                                                                                                                                                                                          | 21.55%                                                                                                                                                                                                                                                                                                                                                                                                                                                                                                                                                                                                                                                                                                                                                                                                                                                                                                                                                                                                                                     |  |  |  |  |  |
|                                          |                                                                                                                                                        | 3,054.23                                                                                                                                                                                                                                                                                                                                                                                                                                                                          | 11.34%                                                                                                                                                                                                                                                                                                                                                                                                                                                                                                                                                                                                                                                                                                                                                                                                                                                                                                                                                                                                                                     |  |  |  |  |  |
|                                          |                                                                                                                                                        | 23,277.04                                                                                                                                                                                                                                                                                                                                                                                                                                                                         | 86.39%                                                                                                                                                                                                                                                                                                                                                                                                                                                                                                                                                                                                                                                                                                                                                                                                                                                                                                                                                                                                                                     |  |  |  |  |  |
|                                          |                                                                                                                                                        | 163.2700                                                                                                                                                                                                                                                                                                                                                                                                                                                                          | 0.61%                                                                                                                                                                                                                                                                                                                                                                                                                                                                                                                                                                                                                                                                                                                                                                                                                                                                                                                                                                                                                                      |  |  |  |  |  |
|                                          |                                                                                                                                                        | 26,941.40                                                                                                                                                                                                                                                                                                                                                                                                                                                                         | 100.00%                                                                                                                                                                                                                                                                                                                                                                                                                                                                                                                                                                                                                                                                                                                                                                                                                                                                                                                                                                                                                                    |  |  |  |  |  |
|                                          | CRISIL A1+ Sovereign Sovereign Sovereign | Rating         Residual Maturity (in days)           CRISIL A1+         91           CRISIL A1+         31           NIL           CRISIL A1+         3           CRISIL A1+         10           CRISIL A1+         20           CARE A1+         22           CRISIL A1+         48           CRISIL A1+         55           CRISIL A1+         59           CRISIL A1+         8           Sovereign         58           Sovereign         44           Sovereign         52 | Rating         Residual Maturity (in days)         Market Value In Lakhs           CRISIL A1+         91         2,001.26           CRISIL A1+         31         1,499.83           NIL         NIL         NIL           1,992.35         1,992.35           CRISIL A1+         20         1,992.35           CRISIL A1+         48         1,981.38           CRISIL A1+         59         1,977.23           CRISIL A1+         8         4 |  |  |  |  |  |