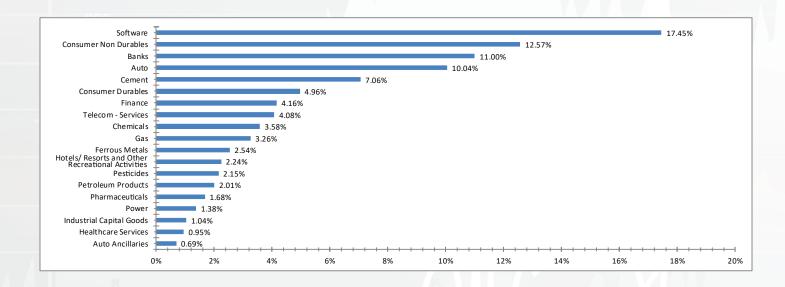

--------|
| 10% of units If redeemed or switched out on or before 365 days from the date of allotment           | NIL            |
| Remaining 90% of units if redeemed or switched out on or before 365 days from the date of allotment | 1%             |
| If redeemed or switched out on or after 365 days from the date of allotment                         | NIL            |

Note: Redemptions / Switch outs of units will be done on First In First Out (FIFO) basis. The above mentioned load structure shall be equally applicable to the special facilities such as Systematic Withdrawal Plan (SWP) / Systematic Transfer Plan (STP) and Switches etc. However, no load shall be charged for switching between option / plan within the Scheme.

# Industry Allocation (% of Net Assets) as on November 30, 2020







# Portfolio as on November 30, 2020 **QUANTUM INDIA ESG EQUITY FUND**

| Name of Instrument                                               | Industry                                             |