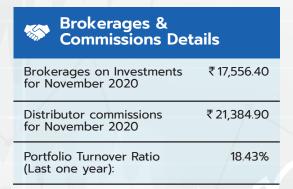

rect Plan - Total TER = 0.89%

{Base TER 0.81% (Inclusive of 0.47% Management Fees & 0.34% Other Expanses) + 0.08% GST (18% GST on 0.47% Management Fees)}

# Regular Plan - Total TER = 1.64%

{Base TER 1.56% (Inclusive of 0.47% Management Fees & 0.34% Other Expanses & 0.75% Distributor Commission) + 0.08% GST (18% GST on 0.47% Management Fees)}

# Benchmark Index

Nifty 100 ESG Total Return Index

# Minimum Application Amount (Under each Option)

Purchase: ₹500/- and in multiples of ₹1/- thereafter. Additional Purchase: ₹500/- and in multiples of ₹1/- thereafter.

# Investment Options

Growth



# QUANTUM INDIA ESG EQUITY FUND

An Open ended equity scheme investing in companies following Environment, Social and Governance (ESG) theme

# ^^Standard Deviation NA ^^Beta NA ^^Sharpe Ratio NA



# Scheme Features

# Redemption Proceeds

Processed through RTGS/NEFT mode on T+3 basis from the date of transaction where the investor's Bank details are available

Processed through cheque on T+3 basis from the date of transaction where the required Bank details of investor are not available.

# **Exit Load**

For complete details on Exit Load please refer page no. 4

# □ Taxation#

The amount of Long Term Capital Gain in excess of Rs 1,00,000/- in a year will be taxable @ 10%. Tax on Short Term Capital Gains - 15%.

| NAV                       | Direct Plan | Regular Plan |
|---------------------------|-------------|--------------|
| (as on November 27, 2020) | (₹/Unit)    | (₹/Unit)     |
| Growth Option             | 12.5700     | 12.4700      |

# **AUM ₹(In Crores)**

(as on Novem